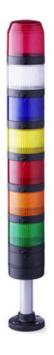

## SIGNAL TOWER Ø 70MM PC7

910015405 PC7DC, LED steady light beacon module, blue, 24 V AC/DC

- · Modular signal tower
- Ø 70 mm, Polycarbonate black
- Polycarbonate, amber, red, clear, blue, green, yellow or magenta
- LED steady beacon, LED flashing beacon, LED rotating beacon or LED multi colour beacon

## PRODUCT DESCRIPTION

The PC7 range of modular signal towers uses the highest quality components which are 6 times brighter than the competition.

Offers a complete range of bright LED modules with several function modes allowing you to have multi colour lights in 7 colours which can be switched externally (red, yellow, green, blue, clear, magenta and turquoise)